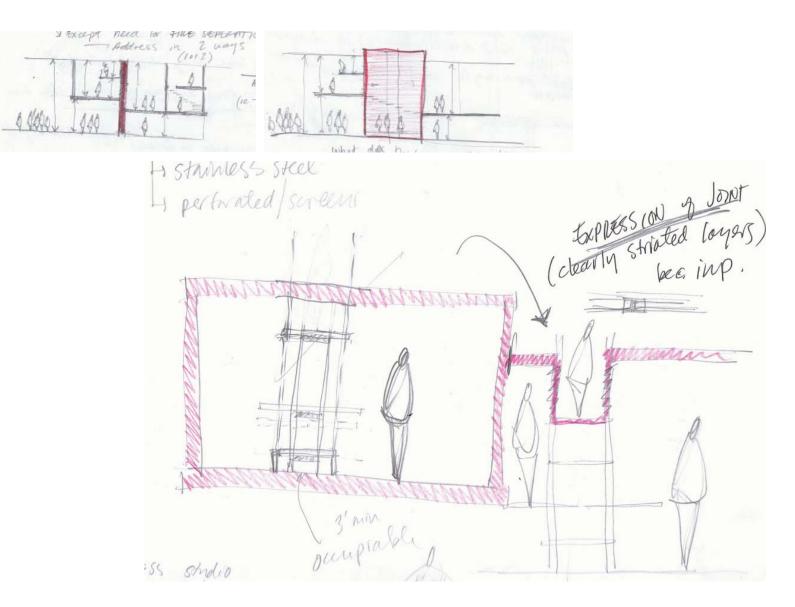

E MONITORING

# RESOURCE COLLECTION

sustainable urbanism : the hastings corridor









#### CoreFlux

### PLOTTING (5-15 Years)

#### CoreFlux

| loft units/ walk outs/2 storeys RES                                        | IDENTIAL          |
|----------------------------------------------------------------------------|-------------------|
| water bar/ tea house/ kayak rentals/ art markets <mark>COM</mark>          | MERCIAL           |
| glass blowing studio/furniture studio/paper making studio/book binding IND | USTRIAL           |
| book excange/community library/collaborative resource centre PUB           | LIC/INSTITUTIONAL |
| decoupled water & waste treatment (via terraced wetlands) GRE              | EN INFRASTRUCTURE |





# RESOURCE CREATION

### ENABLING (INFRA)STRUCTURES



## INHABITABLE FIRE WALLS