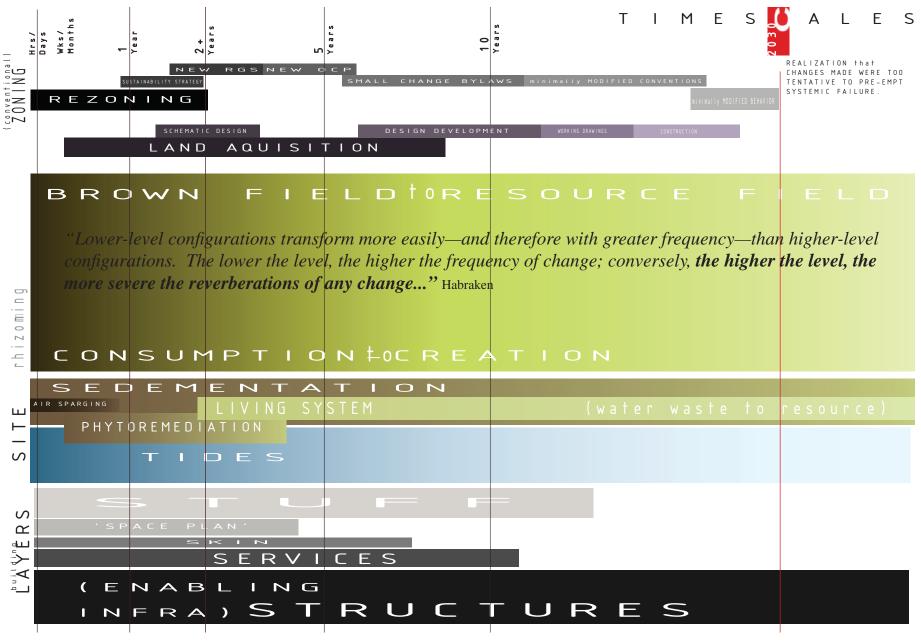

Our current regulatory (and design) systems are based on maintaining and empowering finite boundaries. CoreFlux is flow based, inherently unbounded, unprescribed and indeterminate. To enable CoreFlux, a radical shift is required.

This project attempts to design enabling (infra)structures--redesigns across all scales to enable this shift.

IS THE ESSENCE OF THE REAL DESIGN PROBLEM.

### PLOTTING (5-15 Years)