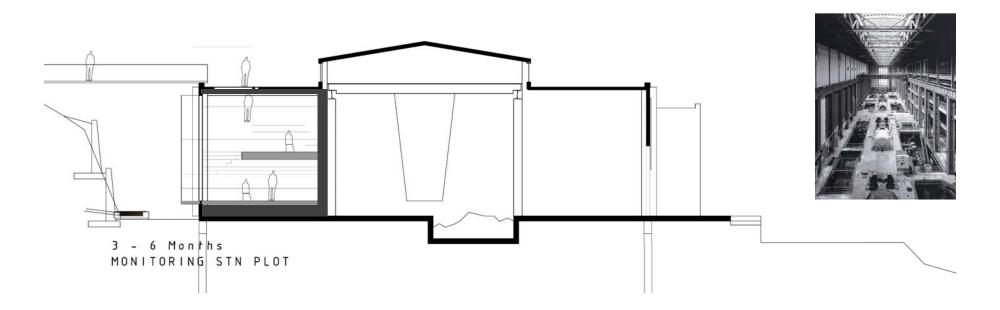

terial which evaporates to facilitate the process of welding.

- **coreflux** n. : an urban fabric whose boundaries evaporate (flux) to facilitate material and socio-cultural exchange.
  - v.t. : to fuse together forms, spaces, and experiences through continually changing use.

Our current regulatory (and design) systems are based on maintaining and empowering finite boundaries. CoreFlux is flow based, inherently unbounded, unprescribed and indeterminate. To enable CoreFlux, a radical shift is required.

This project attempts to design enabling (infra)structures--redesigns across all scales to enable this shift.

IS THE ESSENCE OF THE REAL DESIGN PROBLEM.



### ALTERNATIVE ZONING PARADIGM

CoreFlux



### FROM DISTRICTS TO FLOW EXCHANGES







phytoremediation monitoring lab INDUSTRIAL





## RESOURCE MONITORING

# RESOURCE COLLECTION

sustainable urbanism : the hastings corridor









#### CoreFlux

### PLOTTING (5-15 Years)

#### CoreFlux

| loft units/ walk outs/2 storeys RES                                        | IDENTIAL          |
|----------------------------------------------------------------------------|-------------------|
| water bar/ tea house/ kayak rentals/ art markets <mark>COM</mark>          | MERCIAL           |
| glass blowing studio/furniture studio/paper making studio/book binding IND | USTRIAL           |
| book excange/community library/collaborative resource centre PUB           | LIC/INSTITUTIONAL |
| decoupled water & waste treatment (via terraced wetlands) GRE              | EN INFRASTRUCTURE |





# RESOURCE CREATION

### ENABLING (INFR