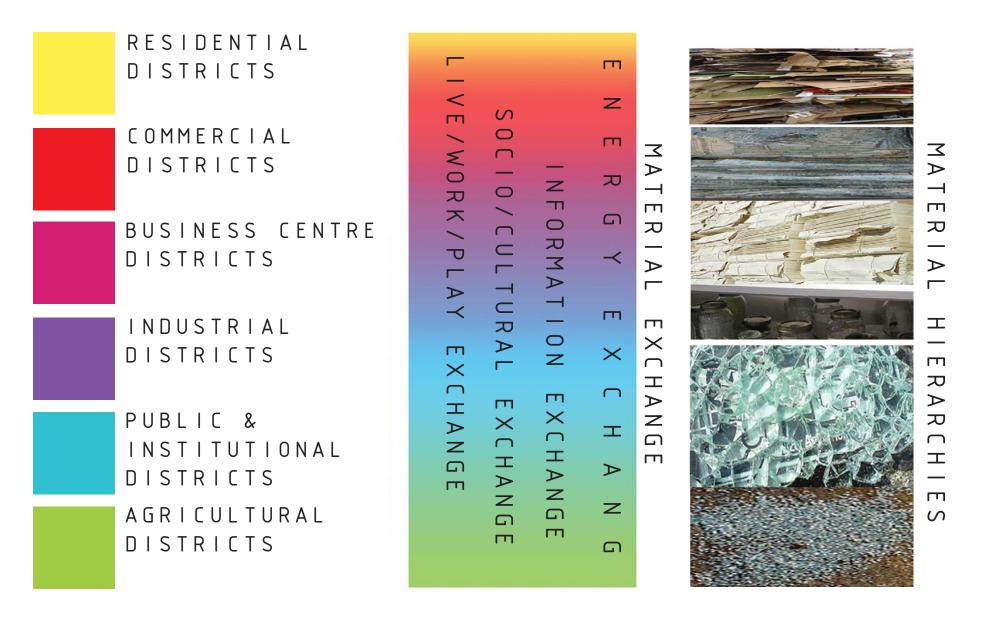

### ALTERNATIVE ZONING PARADIGM

CoreFlux

### FROM DISTRICTS TO FLOW EXCHANGES

phytoremediation monitoring lab INDUSTRIAL